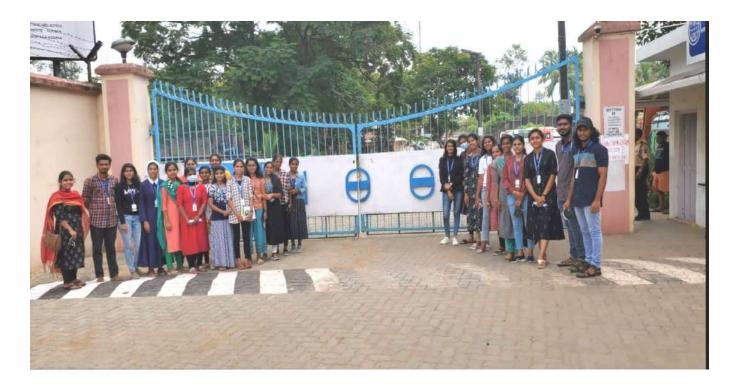

## **ADD-ON COURSE REPORT**

Academic Year: 2021-22 Dates: 14 Feb 2022-19 Feb2022 Beneficiaries: II PG Chemistry Number of teachers coordinated: 3 Number of Students participated: 24

An add-on course was organized by the PG Department of Chemistry, Deva Matha College Kuravilangad from 14-19 <sup>th</sup> February 2022 on the topic "**CHEMISTRY** – INSTRUMENTATION AND ITS APPLICATIONS". The practical and theory sessions were taken by Neenumol K.K, Roopesh Michael and Riya Tresa. Theory classes were conducted by offline mode and practical classes in our department lab. An industrial visit to Hindustan Organic Chemicals Limited, Ernakulam was done as the part of this course. 24 students from our II PG completed this course. An examination was conducted after the course and the certificates were distributed.

## TO WHOMSOEVER IT MAY CONCERN

Certified that the following second year students of MSc Chemistry, Postgraduate Dept of Chemistry, Devmatha College, Kuravilangad, Kottayam - 686633 have visited our organization as part of their Industrial Visit on 02<sup>nd</sup> April 2022 at 10.00 AM along with Teachers Mr. Roopesh Michael and Ms. Riya Tresa.