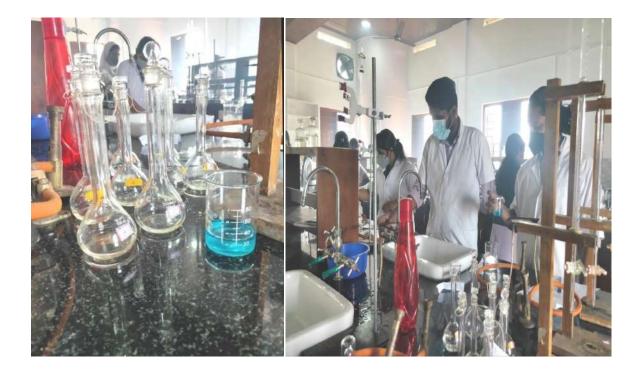

## **ADD-ON COURSE REPORT**

Academic Year: 2021-22 Dates: 14 Feb 2022-19 Feb2022 Beneficiaries: II PG Chemistry Number of teachers coordinated: 3 Number of Students participated: 24

An add-on course was organized by the PG Department of Chemistry, Deva Matha College Kuravilangad from 14-19 <sup>th</sup> February 2022 on the topic "**CHEMISTRY** – INSTRUMENTATION AND ITS APPLICATIONS". The practical and theory sessions were taken by Neenumol K.K, Roopesh Michael and Riya Tresa. Theory classes were conducted by offline mode and practical classes in our department lab. An industrial visit to Hindustan Organic Chemicals Limited, Ernakulam was done as the part of this course. 24 students from our II PG completed this course. An examination was conducted after the course and the certificates were distributed.